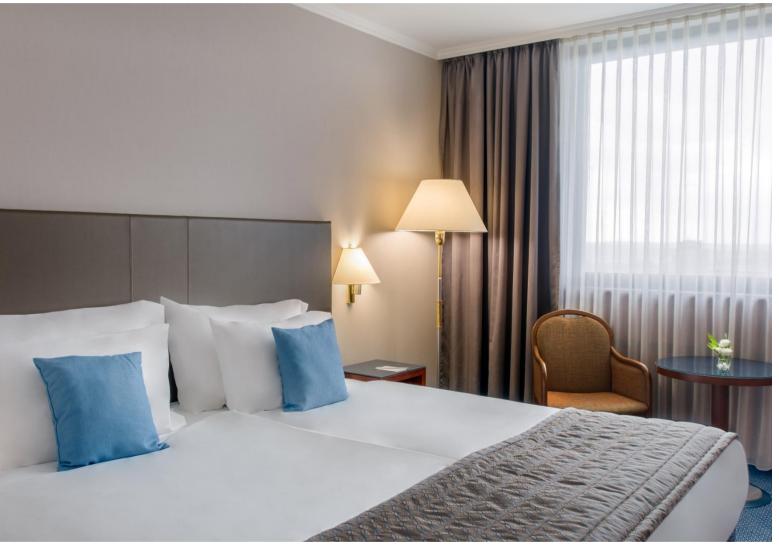

### Deluxe Twin Room (24)

- Air conditioning
- ✤ Breakfast
- Tea and coffee making facilities
- Spa and Business Lounge Access
- Minibar
- Ccomplimentary Wi-Fi
- 22m<sup>2</sup>/247ft<sup>2</sup> (average size)

Deluxe Queen Room (71)

August 22