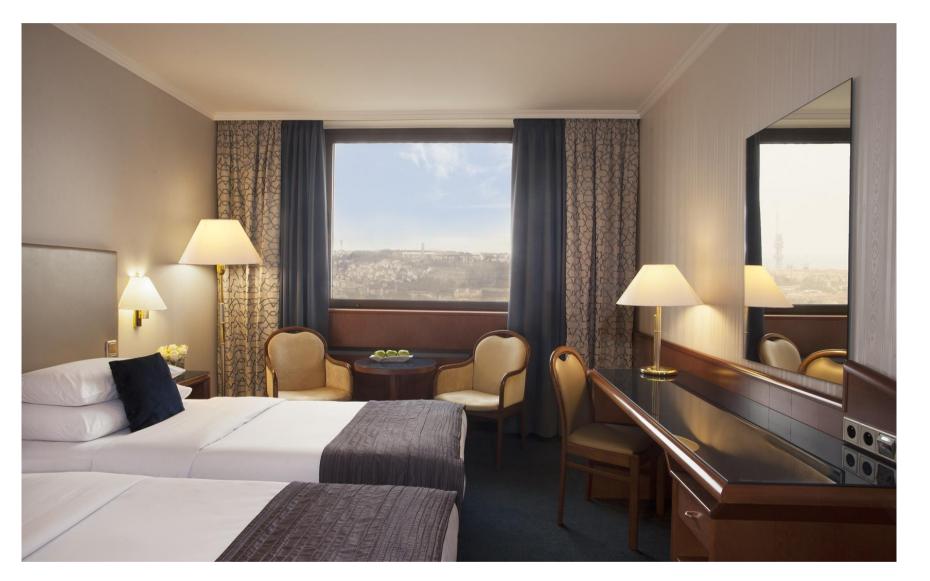

### Executive Rooms

10-15th - 19-23<sup>rd</sup> floor

Executive Twin Room (72)

- Minibar
- Breakfast
- Air conditioning
- Tea and coffee making facilities
- Spa and Business Lounge Access
- Complimentary Wi-Fi
- 23m<sup>2</sup>/247ft<sup>2</sup> (average size)

Executive Queen Room 168)