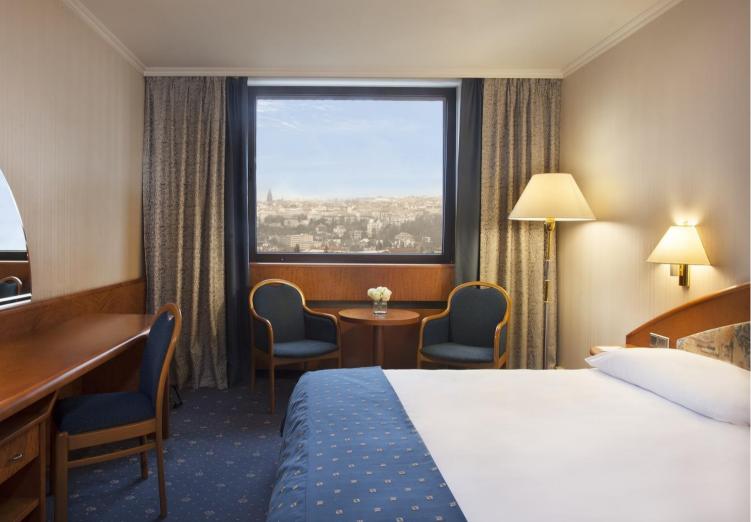

### Executive Rooms

10-15th - 19-23<sup>rd</sup> floor

Executive Twin Room (72)

- Minibar
- Breakfast
- Air conditioning
- Tea and coffee making facilities
- Spa and Business Lounge Access
- Complimentary Wi-Fi
- 23m<sup>2</sup>/247ft<sup>2</sup> (average size)