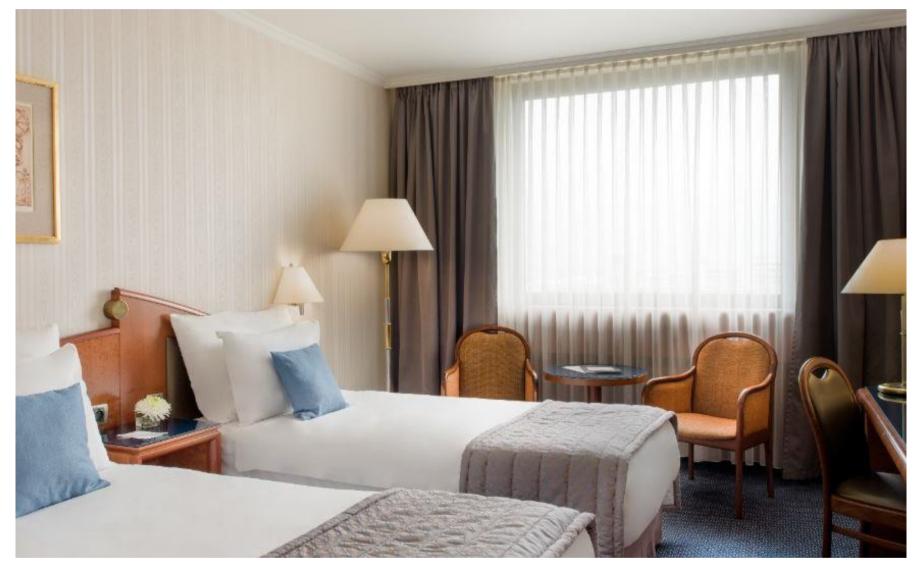

### Deluxe Twin Room (24)

- Air conditioning
- ✤ Breakfast
- Tea and coffee making facilities
- Spa and Business Lounge Access
- Minibar
- Ccomplimentary Wi-Fi
- 22m<sup>2</sup>/247ft<sup>2</sup> (average size)