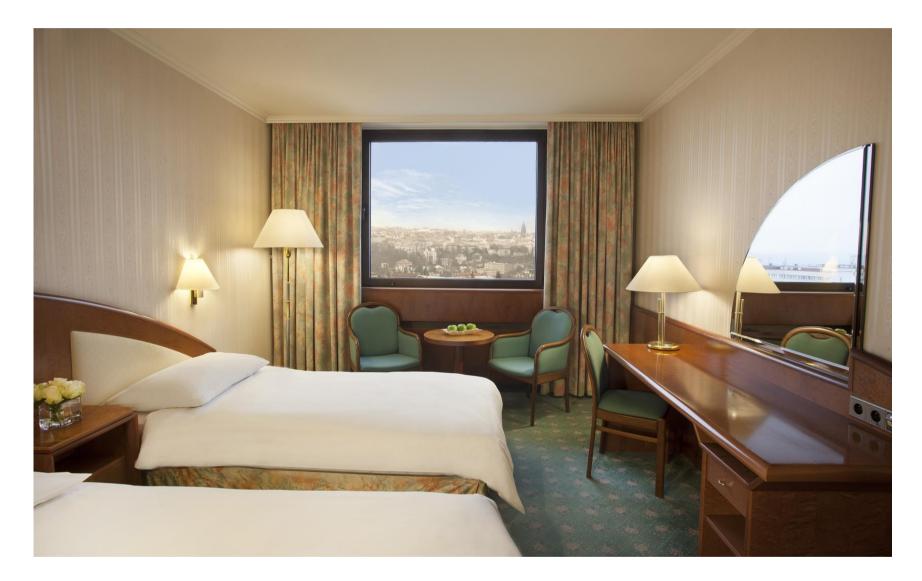

### Superior Twin Room (42)

- Tea and coffee making facilities
- Breakfast
- Air conditioning
- Ccomplimentary Wi-Fi
- Minibar
- 22m<sup>2</sup> (average size)

Superior Queen Room (53)