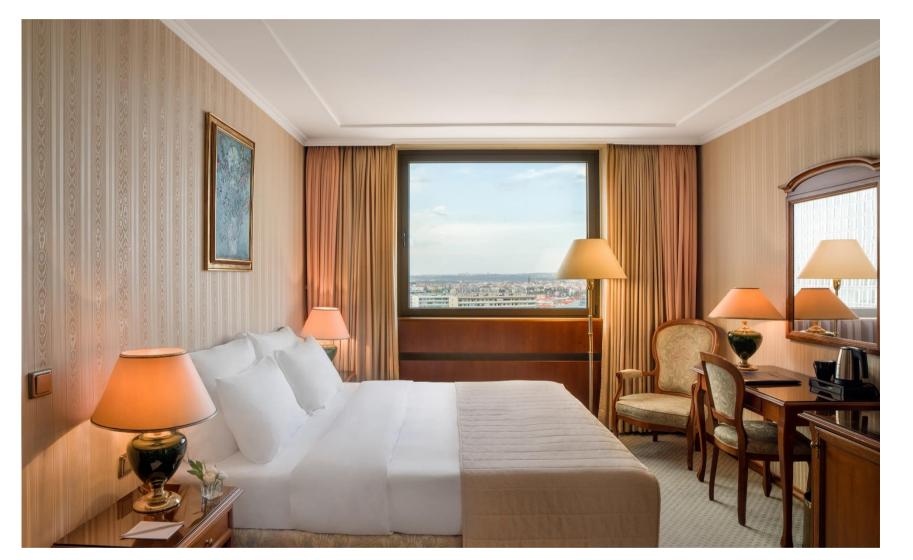

# Superior Room

4th – 9th floor

### Superior Twin Room (42)

- Tea and coffee making facilities
- Breakfast
- Air conditioning
- Ccomplimentary Wi-Fi
- Minibar
- 22m<sup>2</sup> (average size)

Superior Queen Room (53)