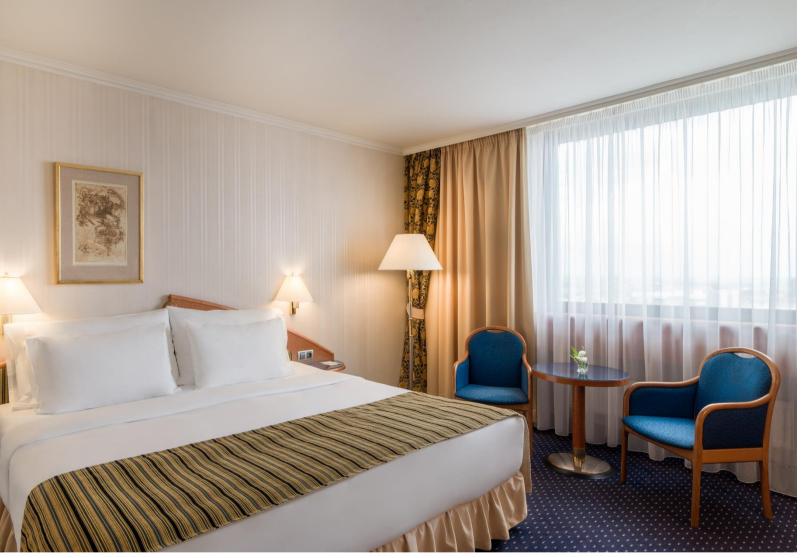

### Superior Twin Room (42)

- Tea and coffee making facilities
- Breakfast
- Air conditioning
- Ccomplimentary Wi-Fi
- Minibar
- 22m<sup>2</sup> (average size)

Superior Queen Room (53)